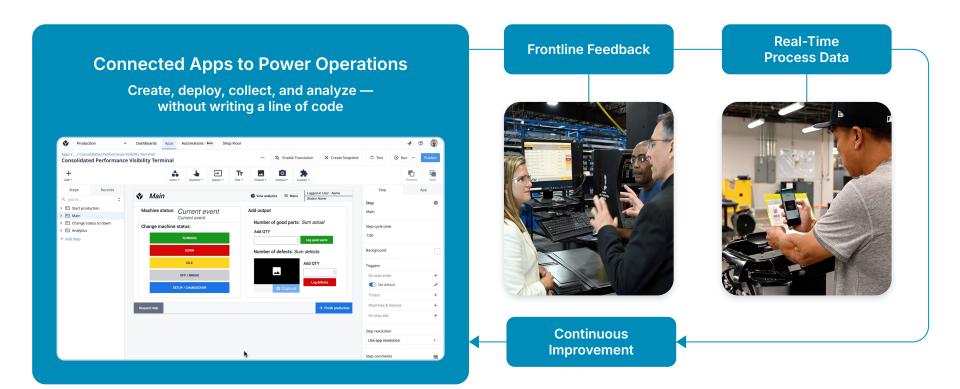

# Empower engineers on the frontline of operations to create powerful solutions

# Tulip's platform consists of four main components

#### **Web-Based Editor**

Add logic to your operations without writing any code — using our apps editor, you can make simple work of complex applications.

Display apps with the Tulip Player.

Translate apps, or add Al to your apps in minutes.

### **Powerful Connectivity**

Connecting all of your devices, sensors, and machines to Tulip with OPC UA and MQTT or with our Edge Devices

Integrate APIs and systems you already use with Tulip's Connector Framework.

### **Real-Time Analytics**

Create and share analytics and dashboards from your process data to measure, monitor, and make decisions in real-time.

Take action on your insights with native machine learning and alerting.

### **World-Class Ecosystem**

Download apps and connectors from the Tulip Library. Learn from free online courses on Tulip University. Connect with Technology Partners.

Chat with experienced users and staff on Tulip Community.