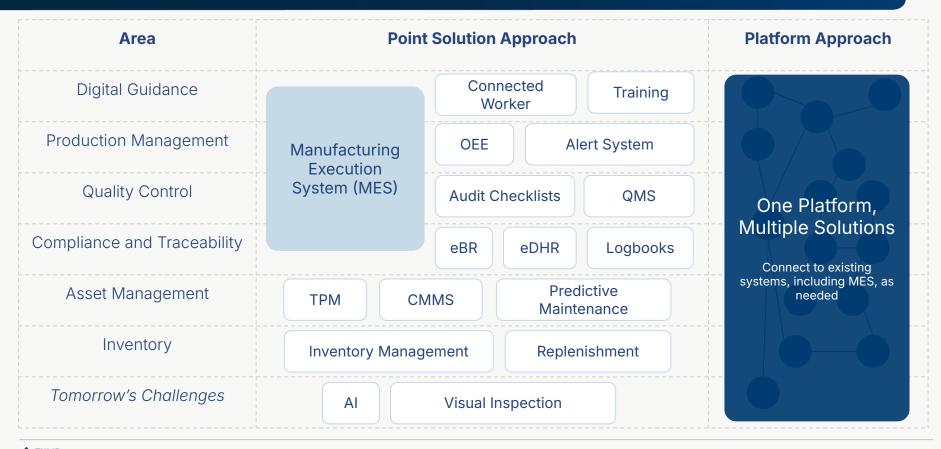

# A platform approach avoids the sprawl of multiple point solutions

# Tulip's platform consists of four main components

# Get value fast by focusing on the most pressing challenges in your operations

## Get value fast by focusing on the most pressing challenges in your operations

| Dig | ital | Gui | daı | nce |
|-----|------|-----|-----|-----|
|     |      |     |     |     |

**Digital Work Instructions** 