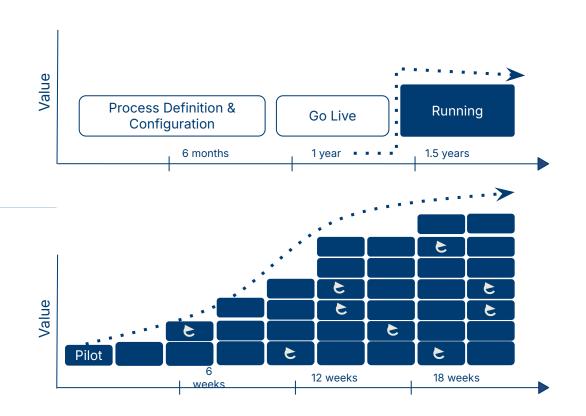

# A composable approach means value in weeks, not years

## To realize value fast, use the agile approach to focus on a targeted pilot in one area

### Traditional "waterfall" project delivery

"It's a big project with a long timeline, let's make sure we know all our operational needs and solve them with deploying the system"

### Rapid agile approach

"Let's focus on the core issue and deliver value fast.

Then, we'll iterate based on feedback, updated priorities and learnings."