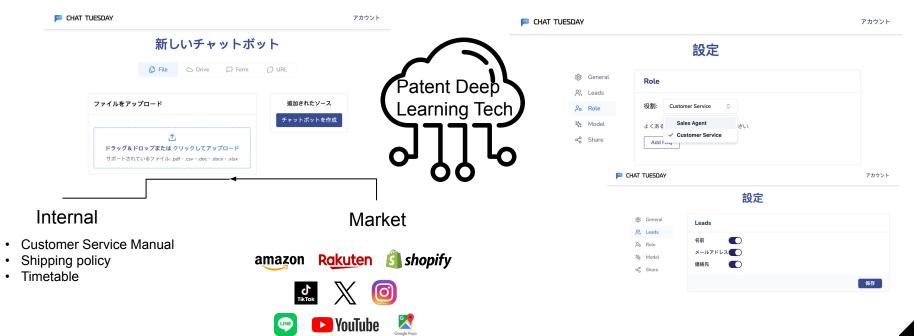

#### CUSTOMISE YOUR OWN CHATBOT IN 2 STEPS

STEP 1 STEP 2

#### Upload different types of data sources

#### Configuration

# OUR BOT TAKES ON DIFFERENT ROLES TO SUPPORT BUSINESS AUTOMATION BASED ON YOUR DATA SOURCES

#### Customer Service

- by tons of customer service manual

#### Product Design

- by tons of customer sentiment and feedback

#### Pricing

- by tons of price change information of competitors and transaction

#### Procurement

- by tons of supplier's proposal

### Competitor Monitoring

- by tons of competitor's online and offline advertisement