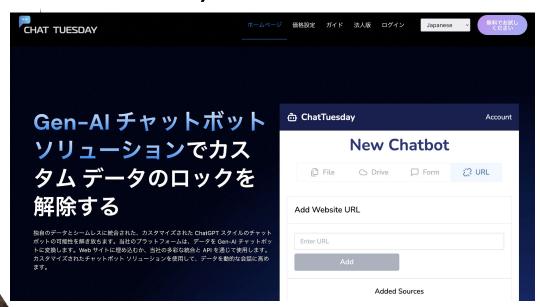

#### CUSTOMISE YOUR OWN CHATBOT IN 2 STEPS

STEP 1 STEP 2

#### Upload different types of data sources