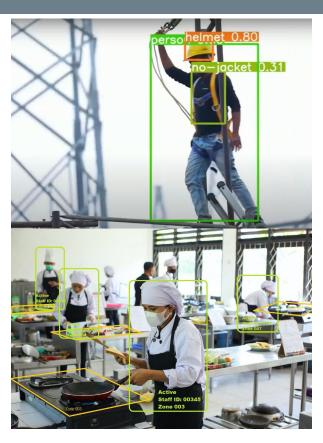

## Use Cases: Safety and Hygiene Compliance

**Person Fall Detection** 

Safety & Hygiene Compliance