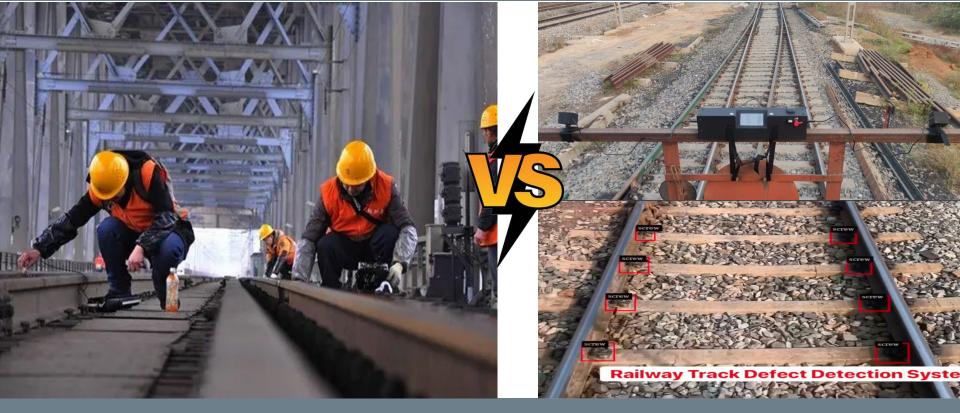

# Use Cases: Railway Track Defect Detection(Dhamra Port, Odisha, India)

Railway Track inspection & Defect Detection Along with Defect Lat-Long