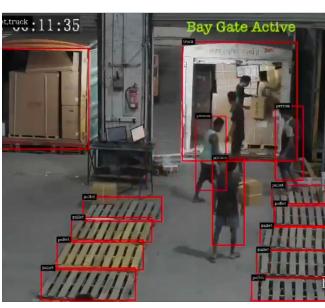

## Use Cases: Safety and Hygiene Compliance

**Person Fall Detection** 

Safety & Hygiene Compliance