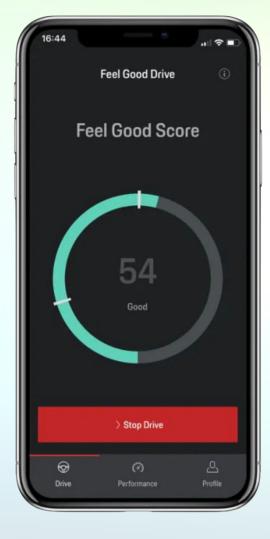

#### New revolutionary in-car User Experiences

#### What can we do in the car environment?

**Mood-based** music, soundscapes, lighting, navigation, breathing exercises

Employee wellbeing apps

Smart home lighting Personalized gaming