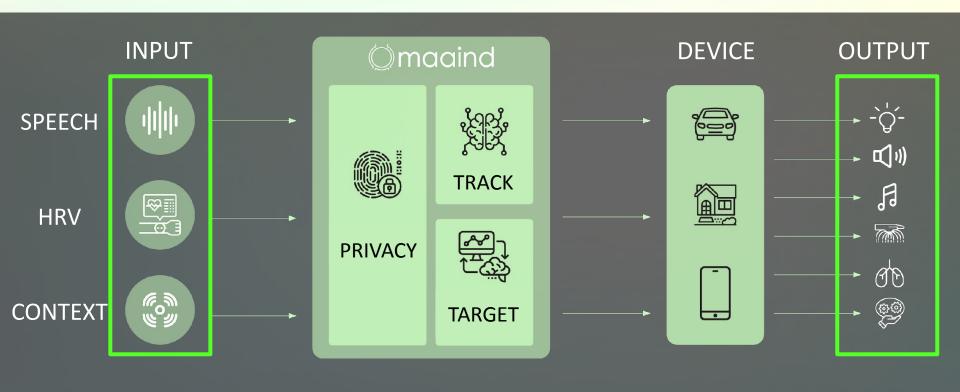

# Mood-as-a-Service software platform brings emotional intelligence technology to our B2B customers

#### What can we do in the car environment?

**Mood-based** music, soundscapes, lighting, navigation, breathing exercises

Employee wellbeing apps

Smart home lighting Personalized gaming