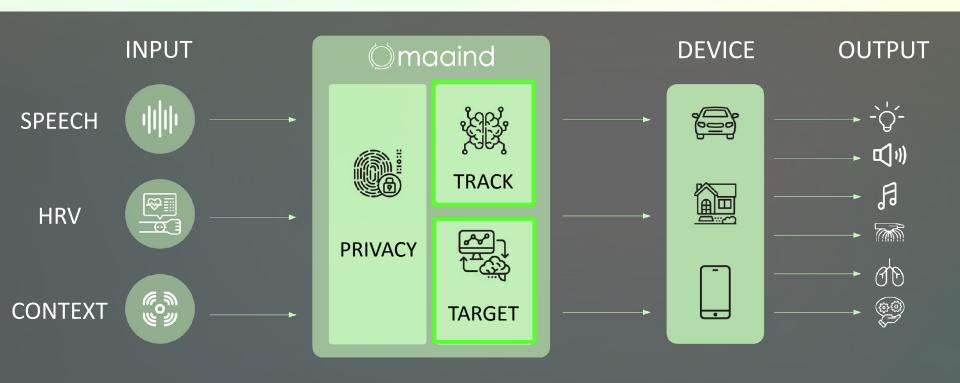

# Mood-as-a-Service software platform brings emotional intelligence technology to our B2B customers

#### What can we do in the car environment?

**Mood-based** music, soundscapes, lighting, navigation, breathing exercises

Employee wellbeing apps

Smart home lighting Personalized gaming