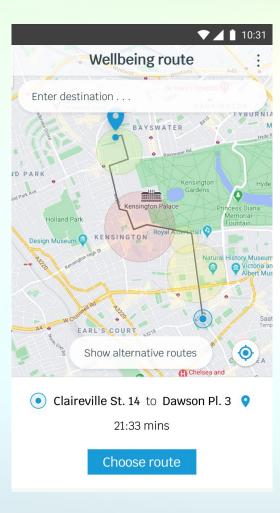

#### New revolutionary in-car User Experiences

#### What can we do in the car environment?

**Mood-based** music, soundscapes, lighting, navigation, breathing exercises

Employee wellbeing apps

Smart home lighting Personalized gaming