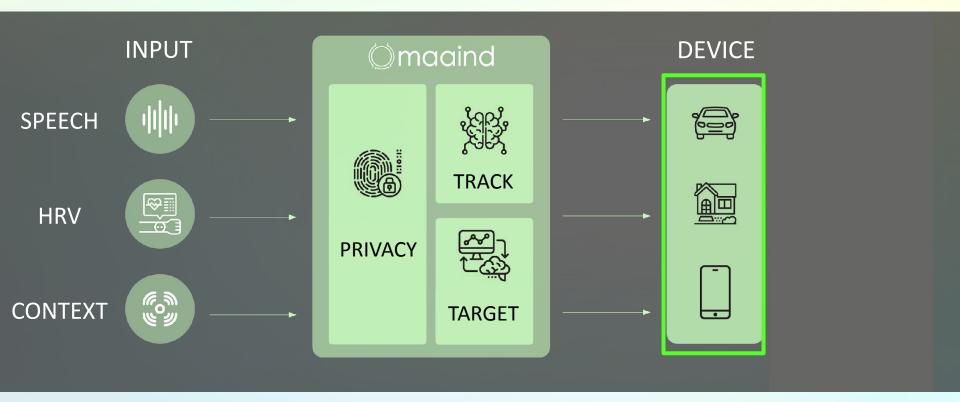

# Mood-as-a-Service software platform brings emotional intelligence technology to our B2B customers

#### What can we do in the car environment?

**Mood-based** music, soundscapes, lighting, navigation, breathing exercises

Employee wellbeing apps

Smart home lighting Personalized gaming