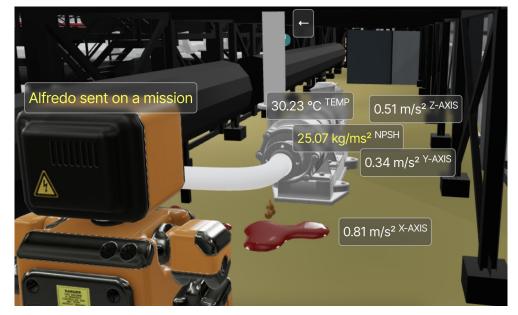

# USE FABRIK TO CREATE 3D DIGITAL TWINS AND REDUCE DOWNTIME

- 1. PROACTIVE MONITORING
- 2. CORRECTIVE ACTIONS
- 3. ON WEB BROWSERS
- 4. ANY DEVICE