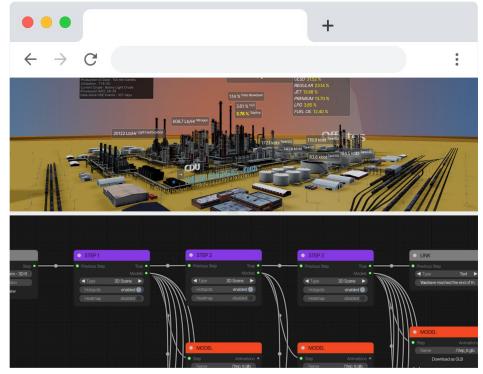

#### **SEE** OIL REFINERIES IN REAL-TIME

#### YOKOGAWA 🔶

OPERATIONAL EFFICIENCY BY 15%-20%

EMPOWERS GROUND TEAMS

EASY TO UNDERSTAND COMPLEX INFORMATION